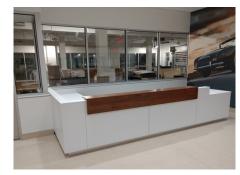

#### Solution

StudioCraft is uniquely equipped to build a diverse array of custom furniture elements throughout automotive dealerships including service, sales, and reception desks, storage walls, customer kiosks, technology displays, and more. We build these custom furniture components off-site in our factory so the customer can include these items in their FFE budget. Then, we help coordinate delivery and installation to ensure that the customer can quickly open once construction is complete.

A powerful example of StudioCraft's efficient approach is a recent project with Sonic, a group of automotive dealerships (i.e., Mercedes Benz, BMW, Audi, Cadillac, Honda, Mini, Subaru, etc.) that needed cabinetry across multiple facilities. They wanted the design to be structurally consistent but finished in materials unique to each brand the dealership represents. To help Sonic create an elevated experience for customers, we engineered bespoke elements including sales manager desks, printer stands, service desks, and product displays-all similar in size and construction but outfitted with materials specific to the automotive brands in the facility.