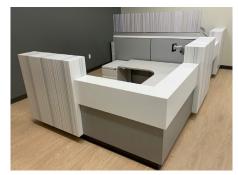

## **Project Description**

When it comes to creating a welcoming experience for patients, clinicians, and staff, one of the most important points of contact is the registration desk. To create an agile, attractive desk for a medical office building operated by Kaiser Permanente in Tracy, CA, we focused on details that would make the desk a centerpiece that's designed for change.

## Solution

The client wanted an easy-to-adapt modular solution that would achieve a warm, welcoming aesthetic in their reception area. The plans the dealer designer provided called for an intricate linear Corian pattern that required extremely precise fabrication. To achieve this, we mitered the joints perfectly to achieve the desired waterfall look.

While the desk's exterior showcases the beauty of custom fabrication, the interior of the desk is still modular. That means it will be easy for the client to make changes to interior features in the future. More so, the desk meets the high-capacity power and data demands of a busy medical center. This versatile design helps staff do their jobs more efficiently, provides patients a more pleasant registration experience, and allows the medical center to better manage its assets as needs change over time.