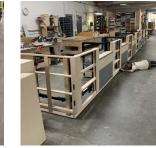

## Solution

The client wanted an easy-to-adapt modular solution that would achieve a warm, welcoming aesthetic in their reception area. The plans the dealer designer provided called for an intricate linear Corian pattern that required extremely precise fabrication. To achieve this, we mitered the joints perfectly to achieve the desired waterfall look.

While the desk's exterior showcases the beauty of custom fabrication, the interior of the desk is still modular. That means it will be easy for the client to make changes to interior features in the future. More so, the desk meets the high-capacity power and data demands of a busy medical center. This versatile design helps staff do their jobs more efficiently, provides patients a more pleasant registration experience, and allows the medical center to better manage its assets as needs change over time.