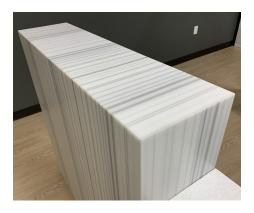

## Solution

The client wanted an easy-to-adapt modular solution that would achieve a warm, welcoming aesthetic in their reception area. The plans the dealer designer provided called for an intricate linear Corian pattern that required extremely precise fabrication. To achieve this, we mitered the joints perfectly to achieve the desired waterfall look.

## Materials Used: Linear Corian

Our agile manufacturing process means we can work with any material you choose.

StudioCraft's talented and versatile craftsmen worked with Silver Linear Corian, which required precision in its fabrication.