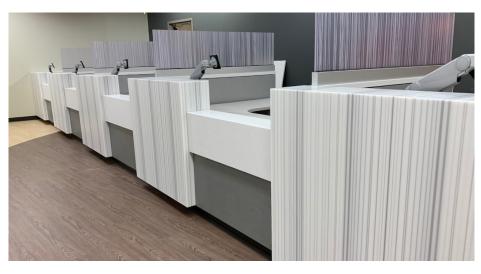

## **Project Description**

When it comes to creating a welcoming experience for patients, clinicians, and staff, one of the most important points of contact is the registration desk. To create an agile, attractive desk for a medical office building operated by Kaiser Permanente in Tracy, CA, we focused on details that would make the desk a centerpiece that's designed for change.

## Solution

The client wanted an easy-to-adapt modular solution that would achieve a warm, welcoming aesthetic in their reception area. The plans the dealer designer provided called for an intricate linear Corian pattern that required extremely precise fabrication. To achieve this, we mitered the joints perfectly to achieve the desired waterfall look.

While the desk's exterior showcases the beauty of custom fabrication, the interior of the desk is still modular. That means it will be easy for the client to make changes to interior features in the future. More so, the desk meets the high-capacity power and data demands of a busy medical center. This versatile design helps staff do their jobs more efficiently, provides patients a more pleasant registration experience, and allows the medical center to better manage its assets as needs change over time.