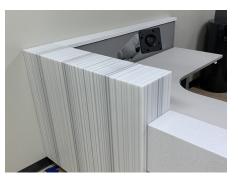

## Solution

The client wanted an easy-to-adapt modular solution that would achieve a warm, welcoming aesthetic in their reception area. The plans the dealer designer provided called for an intricate linear Corian pattern that required extremely precise fabrication. To achieve this, we mitered the joints perfectly to achieve the desired waterfall look.

## Materials Used: Linear Corian

Our agile manufacturing process means we can work with any material you choose.

StudioCraft's talented and versatile craftsmen worked with Silver Linear Corian, which required precision in its fabrication.