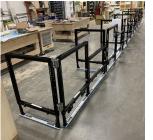

## Solution

The client wanted an easy-to-adapt modular solution that would achieve a warm, welcoming aesthetic in their reception area. The plans the dealer designer provided called for an intricate linear Corian pattern that required extremely precise fabrication. To achieve this, we mitered the joints perfectly to achieve the desired waterfall look.

While the desk's exterior showcases the beauty of custom fabrication, the interior of the desk is still modular. That means it will be easy for the client to make changes to interior features in the future. More so, the desk meets the high-capacity power and data demands of a busy medical center. This versatile design helps staff do their jobs more efficiently, provides patients a more pleasant registration experience, and allows the medical center to better manage its assets as needs change over time.