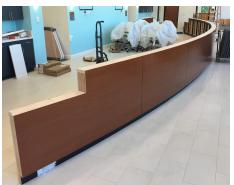

#### **Project Description**

For a government agency in a town like Key West, it's vital for their office to feel as vibrant as the community itself. Reception furniture plays a critical role in enhancing the guest and employee experience—especially when it can offer the performance of traditional systems furniture with the look and shape of custom built-ins. When a dealer partner enlisted our help to create several custom desks for Key West City Hall, we were ready for the challenge (and sunshine!). These desks included a 50-foot-long registration desk, the City Hall Chambers desks, and a security desk.

#### Solution

Building a 50-foot-long registration desk is challenging for most vendors. But given our expertise with modular construction methods, StudioCraft was able to manufacture the design on budget and on time. Working in our shop, we produced the desk in eight-foot sections to fit the exact profile of a matching soffit. This streamlined delivery, allowing us to efficiently pack and ship the large desk. Installation was simple as well. We bolted the sections together and seamed the Corian transaction tops. The stations were already powered up and ready to go.

The construction of this desk was highly technical because we had to build it on an inverse curve. The result, however, is spectacular. The grand reception desk is emphasized by a town placard on display behind it, along with beautifully restored heart-of-pine floors. Together, these elements create a warm, welcoming experience for all who enter Key West City Hall. And, the desk itself is a wonderful testament to how StudioCraft enhances a dealer's ability to be a single furniture source for clients.