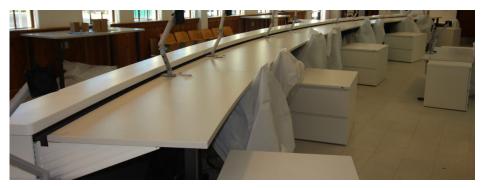

#### **Project Description**

For a government agency in a town like Key West, it's vital for their office to feel as vibrant as the community itself. Reception furniture plays a critical role in enhancing the guest and employee experience—especially when it can offer the performance of traditional systems furniture with the look and shape of custom built-ins. When a dealer partner enlisted our help to create several custom desks for Key West City Hall, we were ready for the challenge (and sunshine!). These desks included a 50-foot-long registration desk, the City Hall Chambers desks, and a security desk.

#### Solution

Building a 50-foot-long registration desk is challenging for most vendors. But given our expertise with modular construction methods, StudioCraft was able to manufacture the design on budget and on time. Working in our shop, we produced the desk in eight-foot sections to fit the exact profile of a matching soffit. This streamlined delivery, allowing us to efficiently pack and ship the large desk. Installation was simple as well. We bolted the sections together and seamed the Corian transaction tops. The stations were already powered up and ready to go.