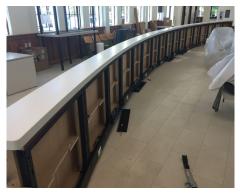

#### **Project Description**

For a government agency in a town like Key West, it's vital for their office to feel as vibrant as the community itself. Reception furniture plays a critical role in enhancing the guest and employee experience—especially when it can offer the performance of traditional systems furniture with the look and shape of custom built-ins. When a dealer partner enlisted our help to create several custom desks for Key West City Hall, we were ready for the challenge (and sunshine!). These desks included a 50-foot-long registration desk, the City Hall Chambers desks, and a security desk.

#### Solution

Building a 50-foot-long registration desk is challenging for most vendors. But given our expertise with modular construction methods, StudioCraft was able to manufacture the design on budget and on time. Working in our shop, we produced the desk in eight-foot sections to fit the exact profile of a matching soffit. This streamlined delivery, allowing us to efficiently pack and ship the large desk. Installation was simple as well. We bolted the sections together and seamed the Corian transaction tops. The stations were already powered up and ready to go.

The construction of this desk was highly technical because we had to build it on an inverse curve. The result, however, is spectacular. The grand reception desk is emphasized by a town placard on display behind it, along with beautifully restored heart-of-pine floors. Together, these elements create a warm, welcoming experience for all who enter Key West City Hall. And, the desk itself is a wonderful testament to how StudioCraft enhances a dealer's ability to be a single furniture source for clients.