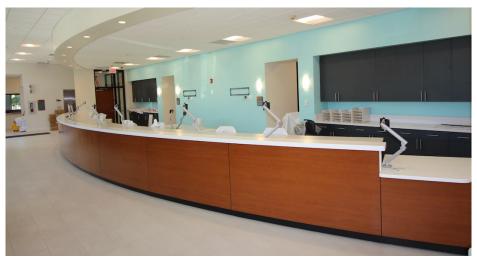

#### **Project Description**

For a government agency in a town like Key West, it's vital for their office to feel as vibrant as the community itself. Reception furniture plays a critical role in enhancing the guest and employee experience—especially when it can offer the performance of traditional systems furniture with the look and shape of custom built-ins. When a dealer partner enlisted our help to create several custom desks for Key West City Hall, we were ready for the challenge (and sunshine!). These desks included a 50-foot-long registration desk, the City Hall Chambers desks, and a security desk.

#### Solution

Building a 50-foot-long registration desk is challenging for most vendors. But given our expertise with modular construction methods, StudioCraft was able to manufacture the design on budget and on time. Working in our shop, we produced the desk in eight-foot sections to fit the exact profile of a matching soffit. This streamlined delivery, allowing us to efficiently pack and ship the large desk. Installation was simple as well. We bolted the sections together and seamed the Corian transaction tops. The stations were already powered up and ready to go.