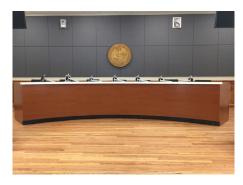

#### **Project Description**

For a government agency in a town like Key West, it's vital for their office to feel as vibrant as the community itself. Reception furniture plays a critical role in enhancing the guest and employee experience—especially when it can offer the performance of traditional systems furniture with the look and shape of custom built-ins. When a dealer partner enlisted our help to create several custom desks for Key West City Hall, we were ready for the challenge (and sunshine!). These desks included a 50-foot-long registration desk, the City Hall Chambers desks, and a security desk.

The construction of this desk was highly technical because we had to build it on an inverse curve. The result, however, is spectacular. The grand reception desk is emphasized by a town placard on display behind it, along with beautifully restored heart-of-pine floors. Together, these elements create a warm, welcoming experience for all who enter Key West City Hall. And, the desk itself is a wonderful testament to how StudioCraft enhances a dealer's ability to be a single furniture source for clients.