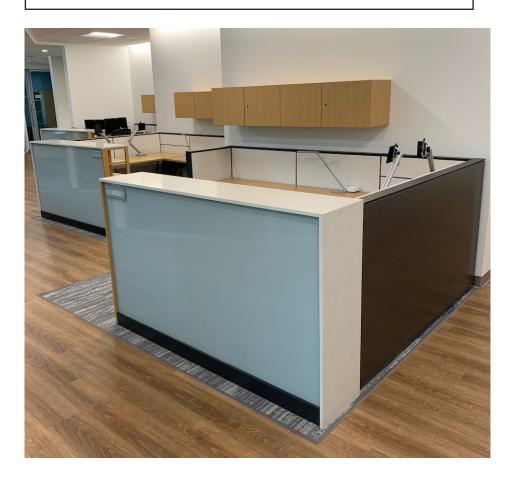

#### Solution

To help boost employee efficiency, we crafted desks with cabinets that feature in- and out-boxes, drawers, and cubbies where employees can store work supplies and personal items. These cabinets are clad in Cambria™ quartz that surrounds back-painted glass facades. This detail lends a bright, refined look to the office.

We also helped our dealer partner ensure a seamless aesthetic by extending the cladding on the sides of the desks where the connector covers would typically be placed. Made from Chemetal™, these panels enhance the sophisticated design aesthetic in the space.

The law firm now has beautiful, highly efficient administrative offices that have the flexibility and performance of typical systems furniture but with an elevated design only StudioCraft can offer.

studiocraft.com