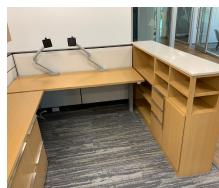

#### Solution

To help boost employee efficiency, we crafted desks with cabinets that feature in- and out-boxes, drawers, and cubbies where employees can store work supplies and personal items. These cabinets are clad in Cambria™ quartz that surrounds back-painted glass facades. This detail lends a bright, refined look to the office.

We also helped our dealer partner ensure a seamless aesthetic by extending the cladding on the sides of the desks where the connector covers would typically be placed. Made from Chemetal™, these panels enhance the sophisticated design aesthetic in the space.