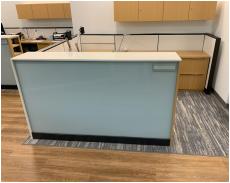

#### Solution

To help boost employee efficiency, we crafted desks with cabinets that feature in- and out-boxes, drawers, and cubbies where employees can store work supplies and personal items. These cabinets are clad in Cambria™ quartz that surrounds back-painted glass facades. This detail lends a bright, refined look to the office.

We also helped our dealer partner ensure a seamless aesthetic by extending the cladding on the sides of the desks where the connector covers would typically be placed. Made from Chemetal™, these panels enhance the sophisticated design aesthetic in the space.

The law firm now has beautiful, highly efficient administrative offices that have the flexibility and performance of typical systems furniture but with an elevated design only StudioCraft can offer.

studiocraft.com