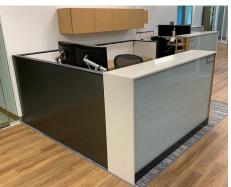

#### Solution

To help boost employee efficiency, we crafted desks with cabinets that feature in- and out-boxes, drawers, and cubbies where employees can store work supplies and personal items. These cabinets are clad in Cambria™ quartz that surrounds back-painted glass facades. This detail lends a bright, refined look to the office.

We also helped our dealer partner ensure a seamless aesthetic by extending the cladding on the sides of the desks where the connector covers would typically be placed. Made from Chemetal™, these panels enhance the sophisticated design aesthetic in the space.

The law firm now has beautiful, highly efficient administrative offices that have the flexibility and performance of typical systems furniture but with an elevated design only StudioCraft can offer.

studiocraft.com