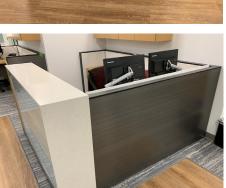

#### Solution

To help boost employee efficiency, we crafted desks with cabinets that feature in- and out-boxes, drawers, and cubbies where employees can store work supplies and personal items. These cabinets are clad in Cambria™ quartz that surrounds back-painted glass facades. This detail lends a bright, refined look to the office.

We also helped our dealer partner ensure a seamless aesthetic by extending the cladding on the sides of the desks where the connector covers would typically be placed. Made from Chemetal™, these panels enhance the sophisticated design aesthetic in the space.

The law firm now has beautiful, highly efficient administrative offices that have the flexibility and performance of typical systems furniture but with an elevated design only StudioCraft can offer.

studiocraft.com